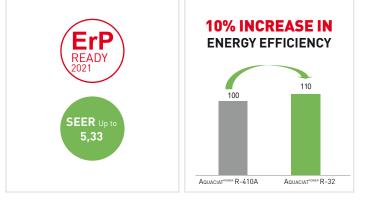

#### CHOOSING R-32 MEANS BENEFITING FROM AN INCREASE IN ENERGY EFFICIENCY OF UP TO 10%

AQUACIAT & AQUACIAT<sup>POWER</sup> R-32 chillers exceed the SEER requirements of the 2021 Ecodesign regulations thanks to:

- The optimisation of all components for R-32 refrigerant (multiple scroll compressors and asymmetrical brazed-plate heat exchangers).
- A smart energy monitoring function.