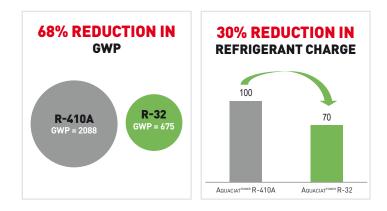

# Reduction in the refrigerant's GWP (Global Warming Potential):

- Reduced environmental impact
- Anticipation of the HFC phase-down

#### Refrigerant charge reduction due to:

- R-32 thermodynamic properties
- Optimised component selection for R-32

### 77% LESS CO, EQUIVALENT THAN R-410A

Now available with R-32 refrigerant, they enable their carbon footprint to be reduced by up to 77% while preserving their acoustic comfort and their ease of installation.

In addition to their commitment to environmental sustainability, the **AQUACIAT & AQUACIAT**<sup>POWER</sup> ranges also fully meet the specific requirements of work spaces: