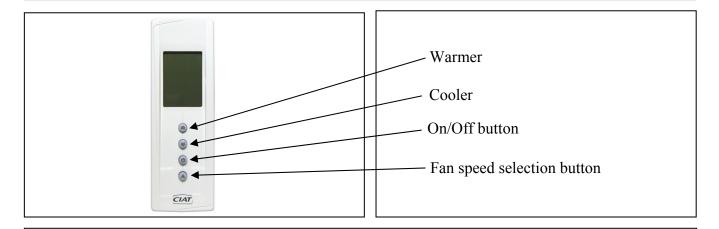

### **Setting the comfort temperature control:**

Press the button to raise the temperature or the button to lower the temperature in the room.

The scale will look like this

if the temperature is raised or

if the temperature is lowered.

## On/Off button:

If (1) appears, the unit is off. The pictogram disappears when the unit operates in Comfort mode.

Fan speed selection button (each press of changes the setting):

AUTO = fan speed selected by your unit

= unit will run at low speed only = unit will run at medium speed only unit will run at high speed only.

### **Heating or Cooling:**

If the appears, your unit is in cooling mode

If appears, your unit is in heating mode

If or appear, contact your CIAT service technician