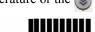

### **Setting the comfort temperature control:**

Press the button to raise the temperature or the button to lower the temperature in the room.

The scale will look like this

if the temperature is raised or