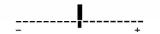

## Temperature displayed:

Winter: 19°C Summer: 26°C

Corresponds to the middle point of the scale on the display:

### **Setting the comfort temperature control:**

Press the button to raise the temperature or the button to lower the temperature in the room.

The scale will look like this

if the temperature is raised or