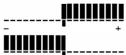

# V3000 KNX **Air Conditioning Control System**

Technical NA08-137A

Operating instructions Radiofrequency remote control

09-2008



#### Remote control sleep mode:

To save its batteries, your remote control will automatically enter sleep mode if not used for approx. 35 seconds.

## Temperature displayed:

Winter: 19°C Summer: 26°C

Corresponds to the middle point of the scale on the display:



### **Setting the comfort temperature control:**



Press the button to raise the temperature or the button to lower the temperature in the room.

The scale will look like this



if the temperature is raised or

if the temperature is lowered.

## On/Off button:

If (1) appears, the unit is off. The pictogram disappears when the unit operates in Comfort mode.

Fan speed selection button (each press of changes the setting):

AUTO = fan speed selected by your unit

= unit will run at low speed only = unit will run at medium speed only unit will run at high speed only.

### **Heating or Cooling:**

If the appears, your unit is in cooling mode

If appears, your unit is in heating mode

If or appear, contact your CIAT service technician